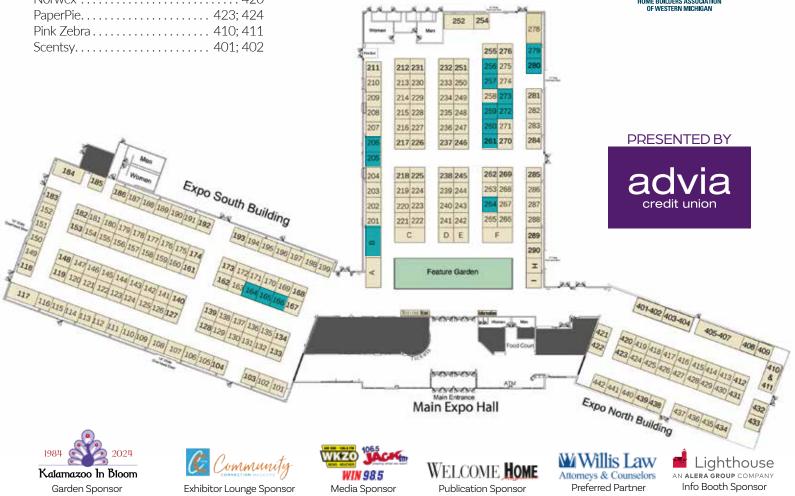

### Exhibitors - South Building

| Foundation Systems of Michigan 193 |
|------------------------------------|
| Great Lakes ICF Supply 119         |
| Howe Patio & Windows150-152        |
| Kitchen Craft                      |
| Landscaping Plus, LLC164-166       |
| Lanes Roofing Inc                  |
| Larsen Keeney Home Service 160     |
| Leaf Home Water Solutions 155      |
| LeafFilter Gutter Protection114    |
| Matrix Home Solutions              |
| MKD Kitchen and Bath147 & 148      |
| Moon Custom Painting               |
| Mosquito Shield of SW Michigan 177 |
| Mr. Roof 104                       |
| Outdoor Borders 185                |
| Overhead Door of Battle Creek 127  |
| Pella Windows & Doors              |
| by Horne 128 & 129-138 & 139       |
|                                    |

| Property Revolution, LLC 101        |
|-------------------------------------|
| Raber Patio Enclosures              |
| & Furniture, LLC187-190             |
| Renewal by Andersen                 |
| Resilience Chiropractic 111         |
| Rogers Refrigeration, Inc 194 & 195 |
| Sir Home Improvement                |
| Splash Pool Service                 |
| Steensma Lawn &                     |
| Power Equipment115 & 116            |
| Sturgis Bank & Trust                |
| Sun & Shade Awning175 & 176         |
| SunSpace of West Michigan           |
| Superior Concrete Coatings          |
| Top Home Improvements140 & 141      |
| Tuff Shed 102 & 103                 |
| Tyler Home Improvements169 & 170    |
|                                     |

### Exhibitors — North Building

| Grand Traverse Sauce Company 409   |
|------------------------------------|
| Homecrest & Co 417                 |
| Kalamazoo in Bloom                 |
| Milestone Senior Services 419; 418 |
| Norwex                             |
| PaperPie                           |
| Pink Zebra 410; 411                |
| Scentsv 401·402                    |

| Shades of Lavender   | 425; 426 |
|----------------------|----------|
| Sunflower Homestead  | 403; 404 |
| The Garden Guru Kzoo | 415      |
| Zazu Mushrooms       | 421; 422 |

### Exhibitors — Main Building

| Advia Credit Union Garden Booth B       |
|-----------------------------------------|
| Aire Serv of Kalamazoo                  |
| All Weather Seal212-213 & 230-231       |
| Alliance Plumbing                       |
| Arbor Financial Credit Union 282 & 283  |
| Bartholomew Heating & Cooling, Inc. and |
| Energy Saving Services                  |
| Bath Planet                             |
| Berkshire Hathaway HomeServices290      |
| Better World Builders                   |
| Blue Line Remodeling &                  |
| Construction                            |
| Budget Blinds of Battle Creek,          |
| Coldwater & Mattawan                    |
| Builders FirstSource                    |
| CertaPro Painters of Grand Haven/       |
| Kalamazoo/Battle Creek Booth I          |
| College H.U.N.K.S.                      |
| Hauling Junk & Moving                   |
| Dennison Exterior Solutions             |
| & Gutter Topper                         |
| Doors & Drawers                         |
| Everdry Waterproofing                   |
| Fawley Door, Inc                        |
| Floor Coverings International           |
| Kalamazoo                               |

| Gordon Water Systems Garden Booth A  |
|--------------------------------------|
| Great Lakes Pleasure Pools           |
| Green Shield Deck Builders 255 & 276 |
| Hutcherson Construction238 & 245     |
| Integral Roofing Garden Booth F      |
| Invisible Fence of SW Michigan 201   |
| Irish Roofing & Exteriors274 & 275   |
| Jaqua Realtor, Inc                   |
| Jeannie Cleaning                     |
| JP Sanderson Insulation LLC          |
| Kent Home Services                   |
| L & N Carpet Cleaning                |
| Lawn Doctor of                       |
| Kalamazoo-Portage Garden Booth D     |
| NaidHazuu-Fuitage Uaiuen Duuti D     |
| Lyster Exteriors                     |
| -                                    |
| Lyster Exteriors                     |

| R & A Landscaping Garden Booth E         |
|------------------------------------------|
| Sanderson - DeHaan Sprinkling 287        |
| Shady Plant Lady Interior                |
| Sherriff Goslin Roofing Co288 & 289      |
| Signature Wiring                         |
| Sir Home Improvement                     |
| Southwest Roofing Company 217            |
| Stay Dry Basement Waterproofing249 & 250 |
| Superior Fence and Rail                  |
| SW Michigan                              |
| Superior Sleep                           |
| Experience 218-219 & 224-225             |
| TemperaturePro Kalamazoo266 & 267        |
| The Central Vac Shoppe LLC               |
| Tichenor, Inc                            |
| Top Home Improvements                    |
| Two Men and a Truck 284                  |
| Tyler Home Improvements                  |
| USA Insulation 223                       |
| W. A. Zimmer Company 214 & 215           |
| Westside Garden Center                   |
| and Morgan Composting Booth H            |